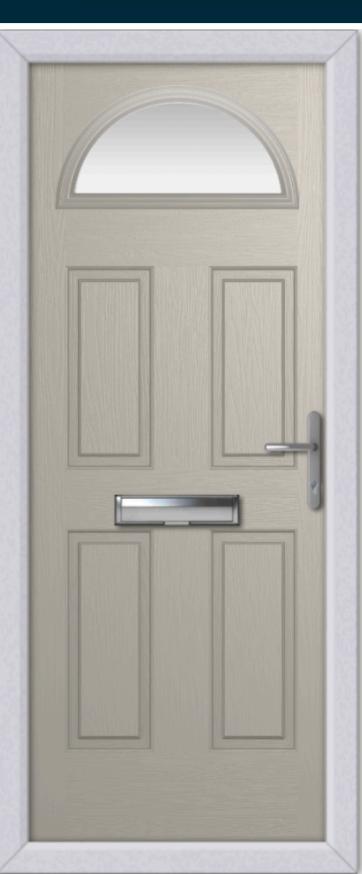

#### CHOOSE FROM 38 DOOR STYLES & 18 COLOURS

#### YOUR DOOR, YOUR DESIGN

Includes a Balmoral lever handle, Nu-Mail letter plate and an Urn Knocker all in chrome. A choice of 85mm stub cill or 150mm cill. Choice of clear or obscured glass.

\*NEW\* - Colour choice now includes inside of the door slab and the outside frame. Doors are open in only

### POPULAR CHOICES

**HIGHBURY** 

**MOWBRAY** 

CORNWALL

WELLINGTON

**RICHMOND** 

### SOLID DOOR CHOICES

NORFOLK

**CAMBRIDGE** 

**ASTON SOLID** 

**MIDDLETON SOLID** 

**WHITMORE SOLID** 

# SOLID THROUGH TO GLAZED CHOICES

**WINSLOW SOLID** 

**BRAMPTON** 

**SOMERSET** 

WESTMINSTER

**BUXTON** 

## GLAZED CHOICES

CLIFTON

**ELMHURST** 

WHITMORE GLAZED

**GRAFTON** 

**WINSLOW 1** 