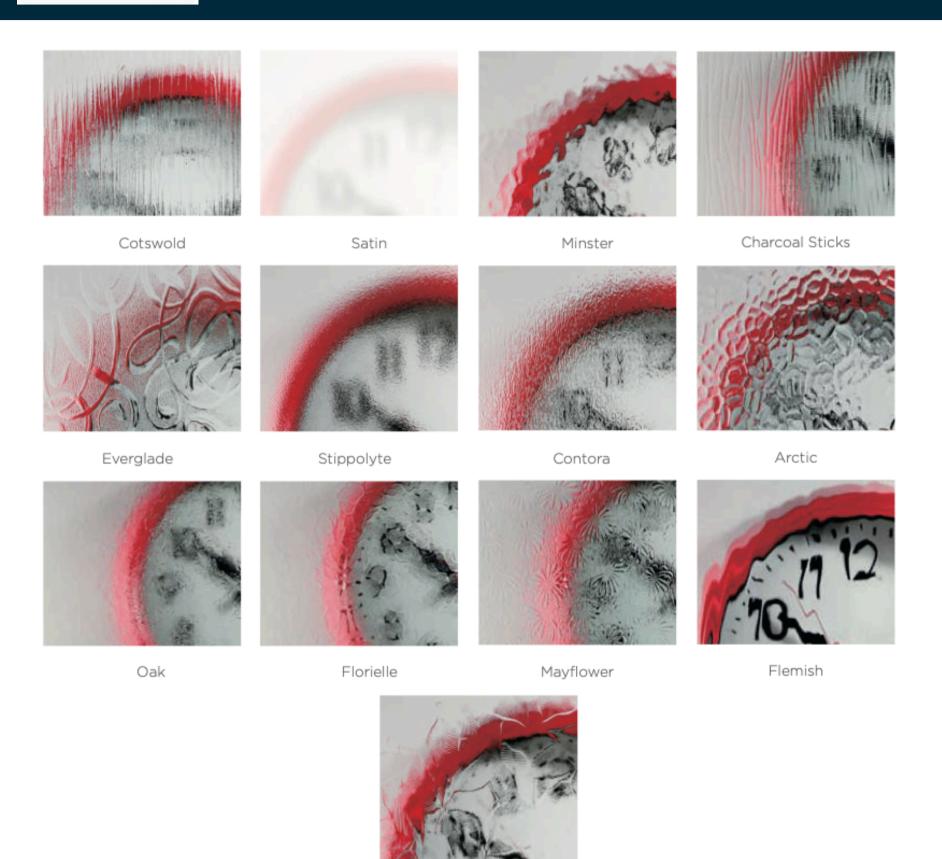

ncludes a Balmoral lever handle, Nu-Mail letter plate and an Urn Knocker all in chrome. A choice of 85mm stub cill or 150mm cill. Choice of clear or obscured glass.

\*NEW\* - Colour choice now includes inside of the door slab and the outside frame. Doors are open in only

PLUS 10%
OFF ANY
ADDITIONAL
PRODUCTS



### POPULAR CHOICES













**HIGHBURY** 

**MOWBRAY** 

CORNWALL

WELLINGTON

**RICHMOND** 



### SOLID DOOR CHOICES













NORFOLK

**CAMBRIDGE** 

**ASTON SOLID** 

**MIDDLETON SOLID** 

**WHITMORE SOLID** 



# SOLID THROUGH TO GLAZED CHOICES













**WINSLOW SOLID** 

**BRAMPTON** 

**SOMERSET** 

WESTMINSTER

**BUXTON** 



## GLAZED CHOICES













CLIFTON

**ELMHURST** 

WHITMORE GLAZED

**GRAFTON** 

**WINSLOW 1** 



# **GLASS & COLOUR OPTIONS**





Autumn