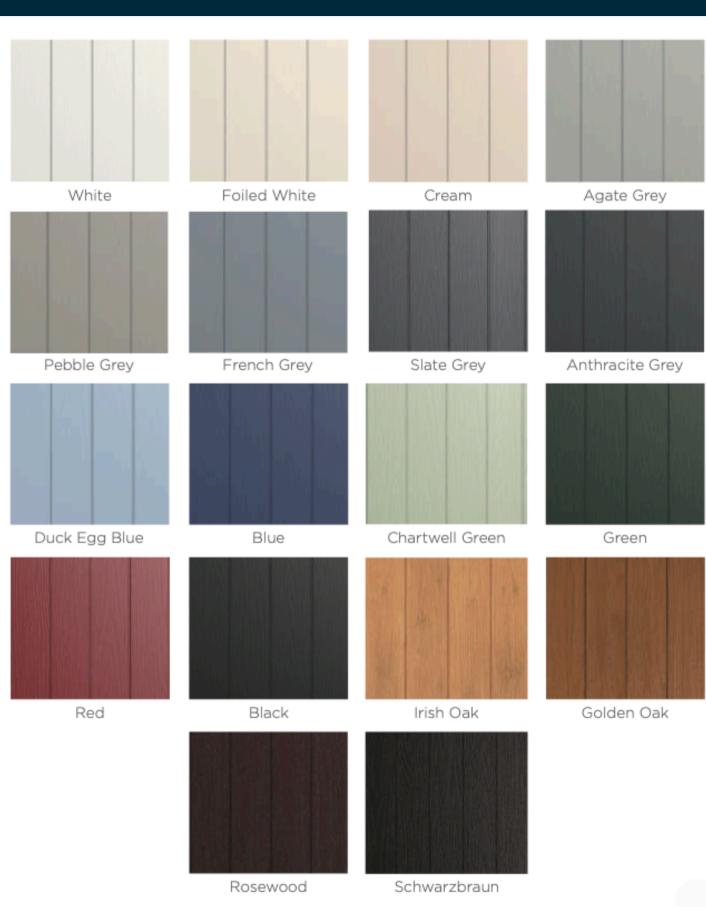

#### CHOOSE FROM 38 DOOR STYLES & 18 COLOURS

# **GLASS & COLOUR OPTIONS**

Autumn