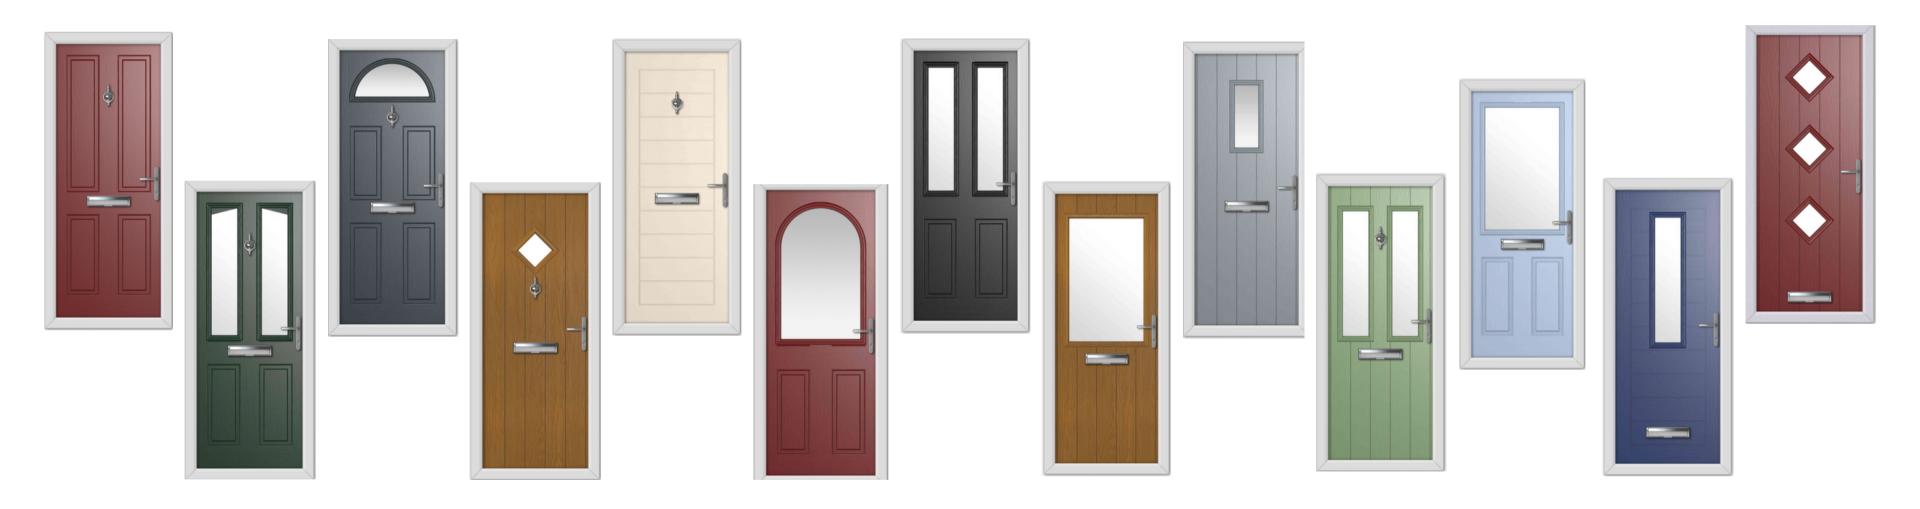

#### CHOOSE FROM 38 DOOR STYLES & 18 COLOURS

#### YOUR DOOR, YOUR DESIGN

Includes a Balmoral lever handle, Nu-Mail letter plate and an Urn Knocker all in chrome. A choice of 85mm stub cill or 150mm cill. Choice of clear or obscured glass.

\*NEW\* - Colour choice now includes inside of the door slab and the outside frame. Doors are open in only