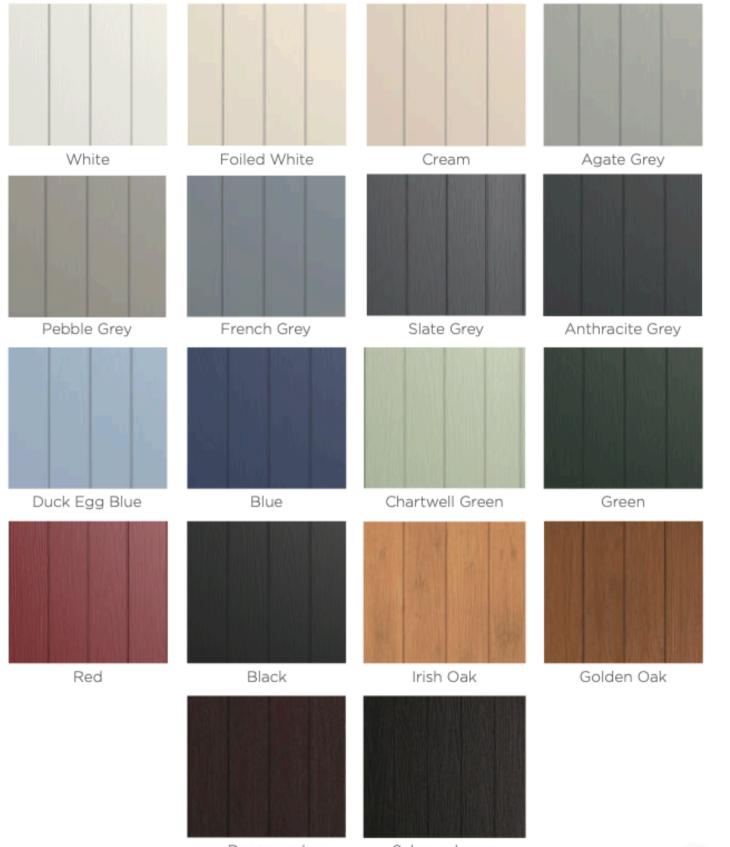

# **GLASS & COLOUR OPTIONS**

Minster

Charcoal Sticks

Cotswold

Everglade

Satin

Contora

Oak

Florielle

Mayflower

Flemish

Autumn