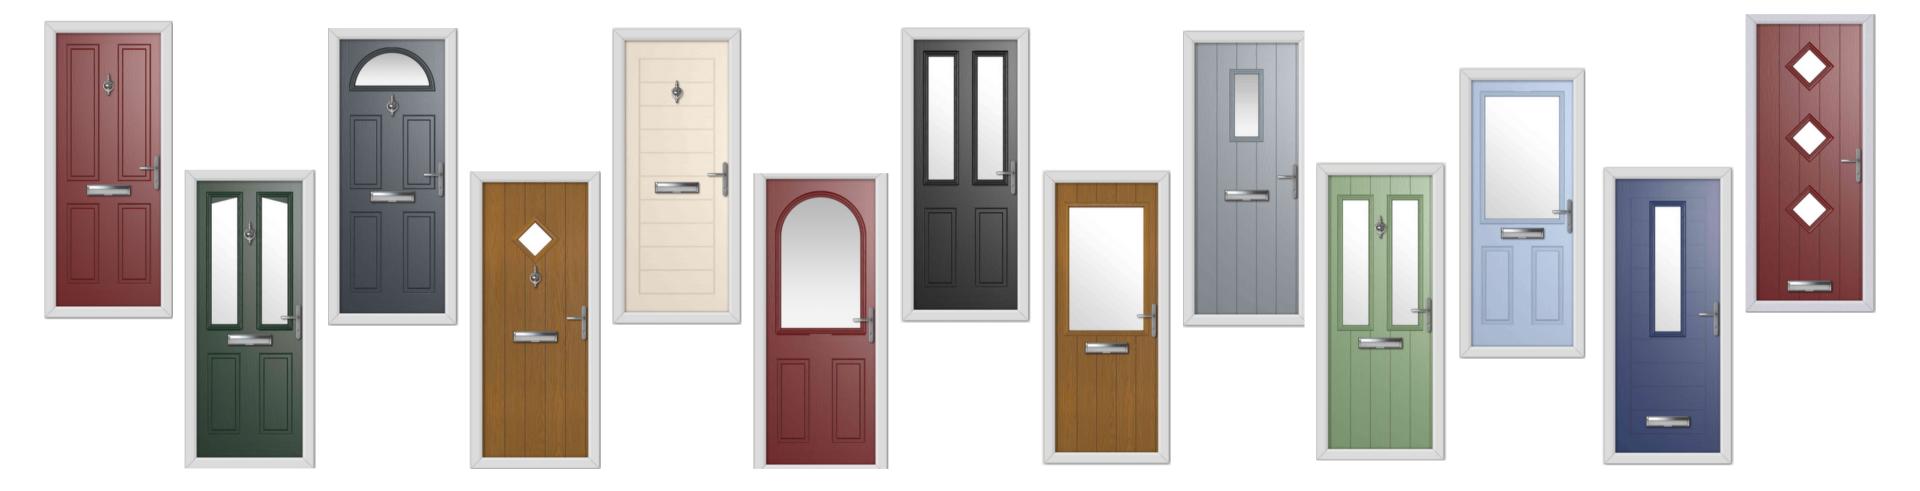

# CHOOSE FROM 20 DOOR STYLES & 18 COLOURS\*

IT'S ALL IN THE MAKING

## YOUR DOOR, YOUR DESIGN

Includes a Balmoral lever handle, Nu-Mail letter plate and an Urn Knocker all in chrome. A choice of 85mm stub cill or 150mm cill. Choice of clear or obscured glass. \*Colour choice is for external door slab only. Outer frame and inside of door slab will be white. Doors are open in only