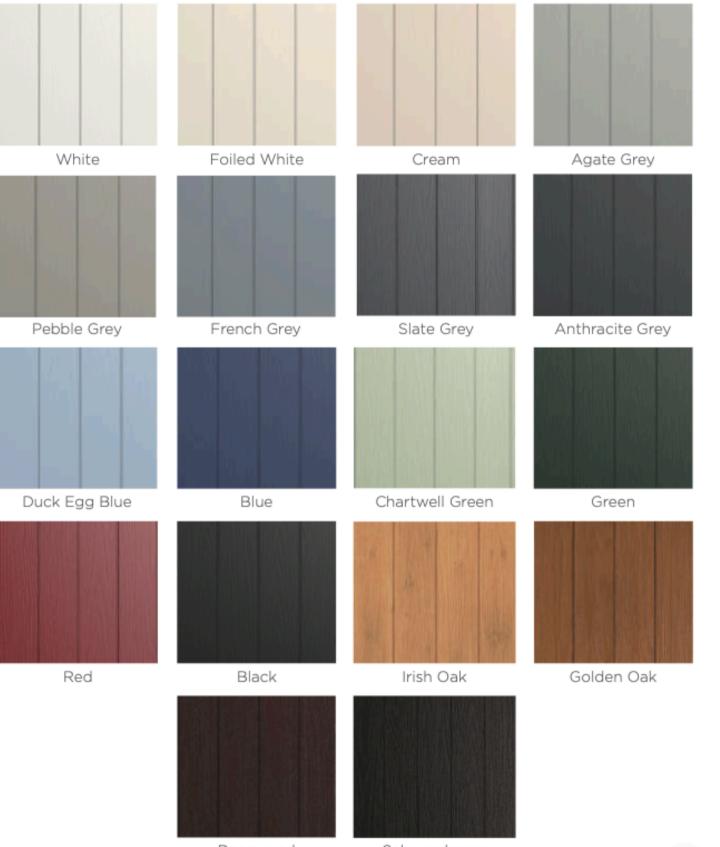

# **GLASS & COLOUR OPTIONS**

Minster

Charcoal Sticks

Cotswold

Everglade

Satin

Contora

Oak

Florielle

Mayflower

Flemish

Autumn