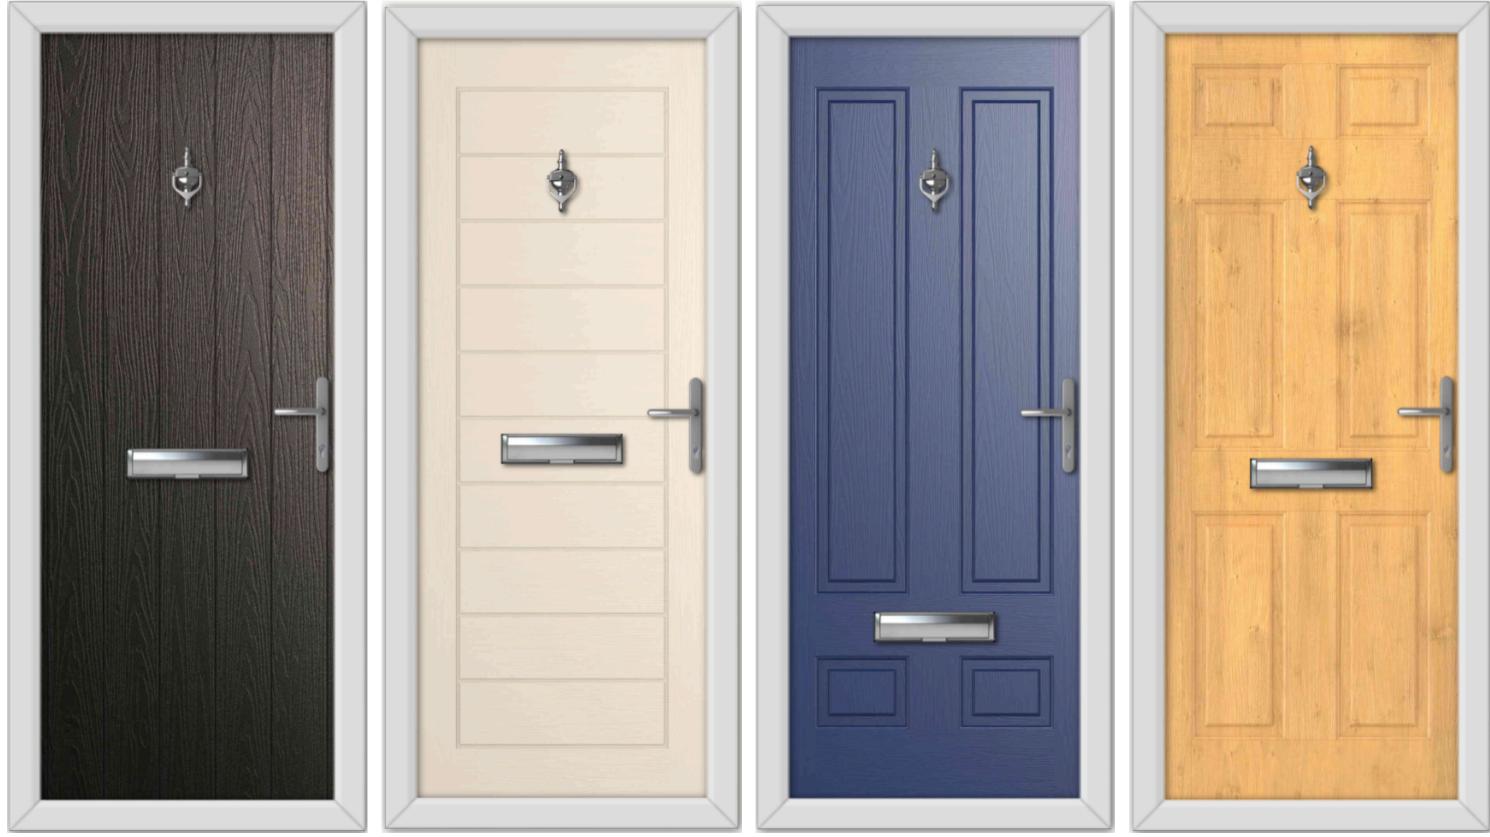

# SOLID DOOR CHOICES

NORFOLK

COMP DOOR

CAMBRIDGE

**ASTON SOLID** 

### WHITMORE SOLID

#### **MIDDLETON SOLID**